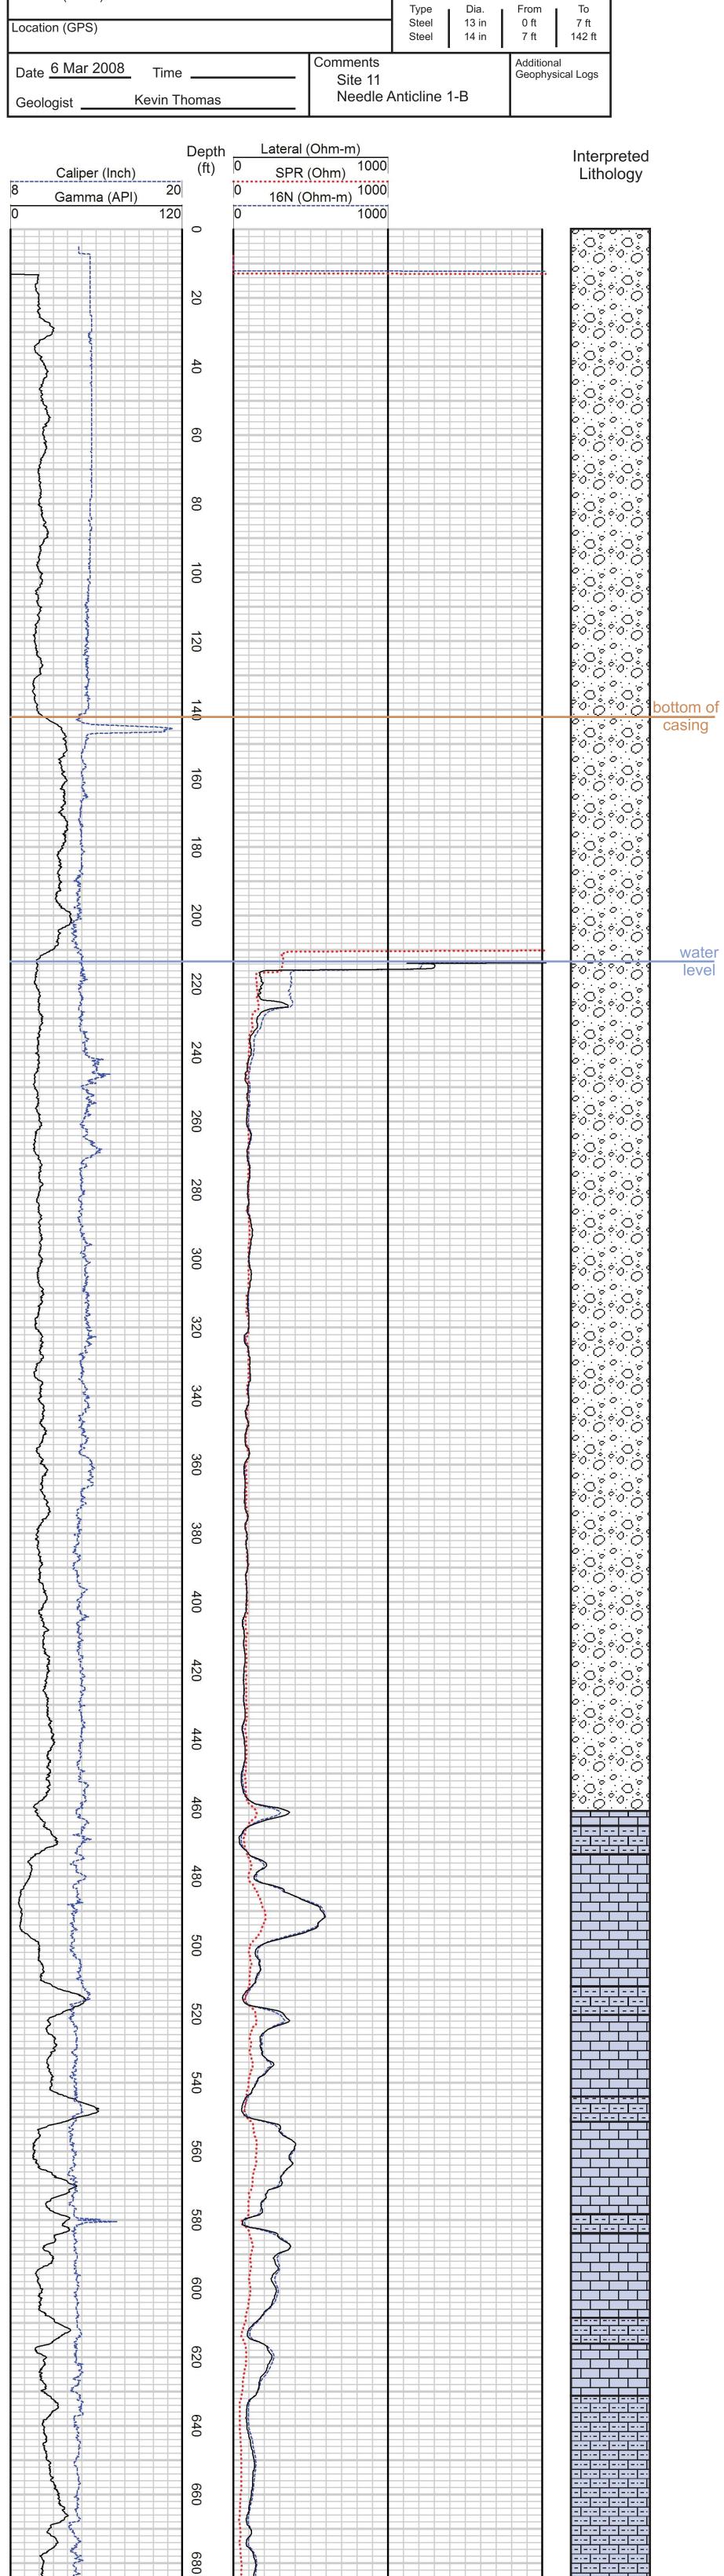

|                                                                                                                                                                                                                                                                                                                                                                                                                                                                                                                                                                                                                                                                                                                                                                                                                                                                                                                                                                                                                                                                                                                                                                                                                                                                                                                                                                                                                                                                                                                                                                                                                                                                                                                                                                                                                                                                                                                                                                                                                                                                                                                          | a and E-logs                                                              |
|--------------------------------------------------------------------------------------------------------------------------------------------------------------------------------------------------------------------------------------------------------------------------------------------------------------------------------------------------------------------------------------------------------------------------------------------------------------------------------------------------------------------------------------------------------------------------------------------------------------------------------------------------------------------------------------------------------------------------------------------------------------------------------------------------------------------------------------------------------------------------------------------------------------------------------------------------------------------------------------------------------------------------------------------------------------------------------------------------------------------------------------------------------------------------------------------------------------------------------------------------------------------------------------------------------------------------------------------------------------------------------------------------------------------------------------------------------------------------------------------------------------------------------------------------------------------------------------------------------------------------------------------------------------------------------------------------------------------------------------------------------------------------------------------------------------------------------------------------------------------------------------------------------------------------------------------------------------------------------------------------------------------------------------------------------------------------------------------------------------------------|---------------------------------------------------------------------------|
| DWRi # WIN Owner Utah Geological Survey Driller                                                                                                                                                                                                                                                                                                                                                                                                                                                                                                                                                                                                                                                                                                                                                                                                                                                                                                                                                                                                                                                                                                                                                                                                                                                                                                                                                                                                                                                                                                                                                                                                                                                                                                                                                                                                                                                                                                                                                                                                                                                                          | Ground Elevation  Log Measured from Top of casing  Drilling Measured from |
| Location The Cove ~17 miles south of Garrison  County Millard State Utah                                                                                                                                                                                                                                                                                                                                                                                                                                                                                                                                                                                                                                                                                                                                                                                                                                                                                                                                                                                                                                                                                                                                                                                                                                                                                                                                                                                                                                                                                                                                                                                                                                                                                                                                                                                                                                                                                                                                                                                                                                                 | Total Depth  Depth to Water  Drilling Fluid                               |
| Location (DWRi)  Location (GPS)                                                                                                                                                                                                                                                                                                                                                                                                                                                                                                                                                                                                                                                                                                                                                                                                                                                                                                                                                                                                                                                                                                                                                                                                                                                                                                                                                                                                                                                                                                                                                                                                                                                                                                                                                                                                                                                                                                                                                                                                                                                                                          | Casing Type Dia. From To Steel 13 in 0 ft 7 ft Steel 14 in 7 ft 142 ft    |
| Date 6 Mar 2008 Time Contract Con | Site 11 Needle Anticline 1-B  Additional Geophysical Logs                 |
| Depth Lateral (Oh Caliper (Inch) (ft) 0 SPR (Oh  8 Gamma (API) 20 0 16N (Ohn                                                                                                                                                                                                                                                                                                                                                                                                                                                                                                                                                                                                                                                                                                                                                                                                                                                                                                                                                                                                                                                                                                                                                                                                                                                                                                                                                                                                                                                                                                                                                                                                                                                                                                                                                                                                                                                                                                                                                                                                                                             | nm) 1000 Lith                                                             |

**Shaley Limestone** 

Silty Limestone

700

720

Gravel

Limestone